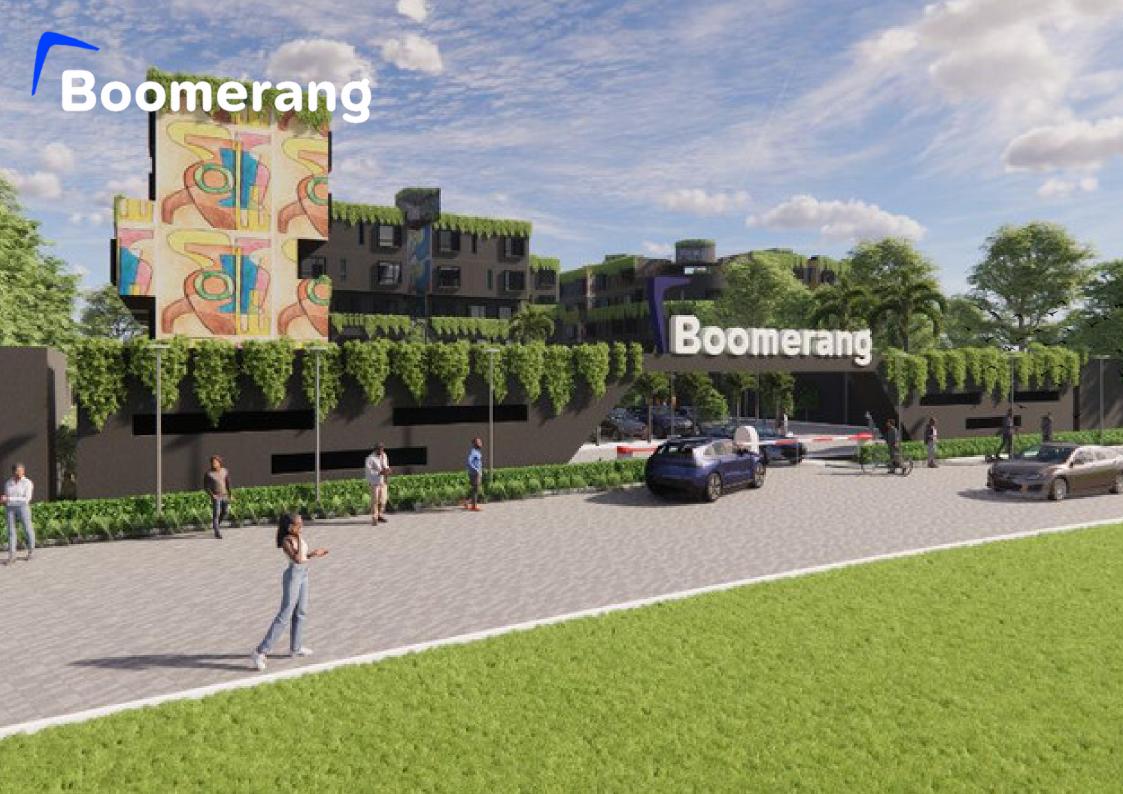

#### **About:**

Boomerang created by Zillenium is the 'Epitome of Beauty' from combining design excellence with art creativity

Beyond a functional entryway space, each building is shaped like a boomerang and features art murals designed at the end of each building

#### **Location:**

Boomerang is located by the free trade zone and deep sea port in Ibeju Lekki, one of the fastest emerging neighborhoods in Lagos and is directly on the main road