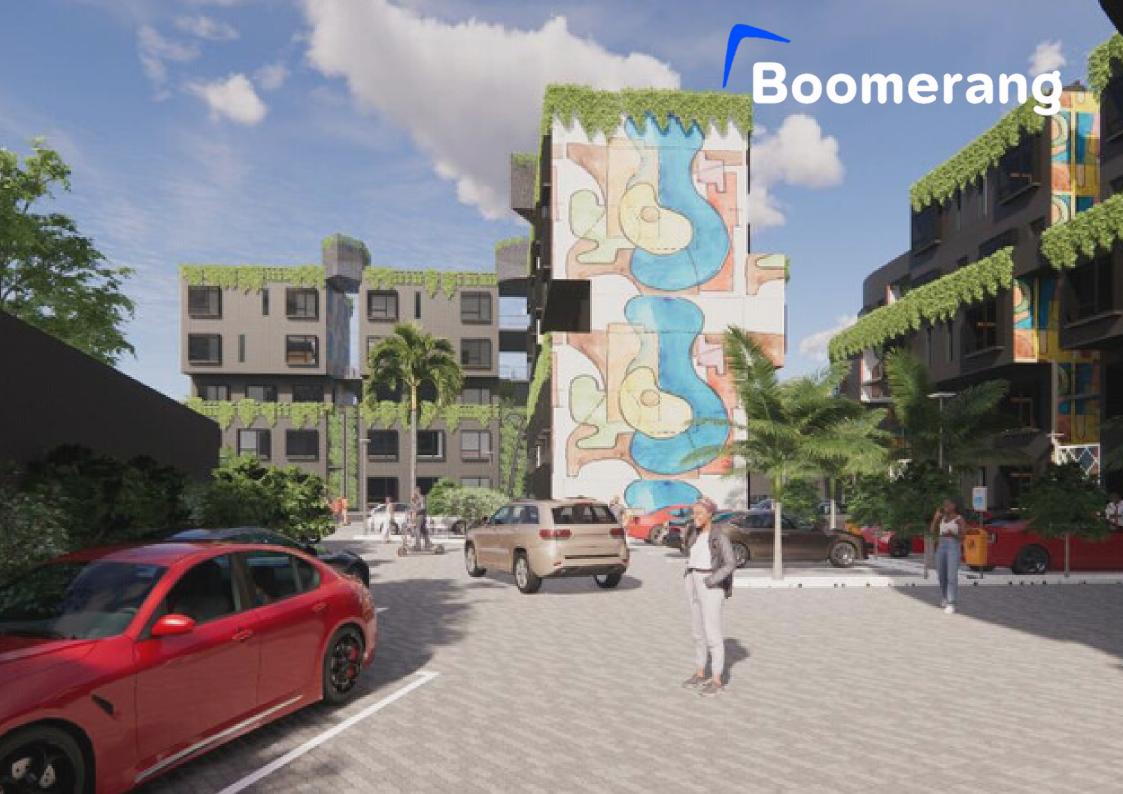

#### **About:**

Boomerang created by Zillenium is the 'Epitome of Beauty' from combining design excellence with art creativity

Beyond a functional entryway space, each building is shaped like a boomerang and features art murals designed at the end of each building

Boasting an array of sleek finishes and a thoughtful open-plan layout, the boomerang shape of each building allows for adequate light and air into the apartments for maximum cross-ventilation

#### **Location:**

Boomerang is located by the free trade zone and deep sea port in Ibeju Lekki, one of the fastest emerging neighborhoods in Lagos and is directly on the main road