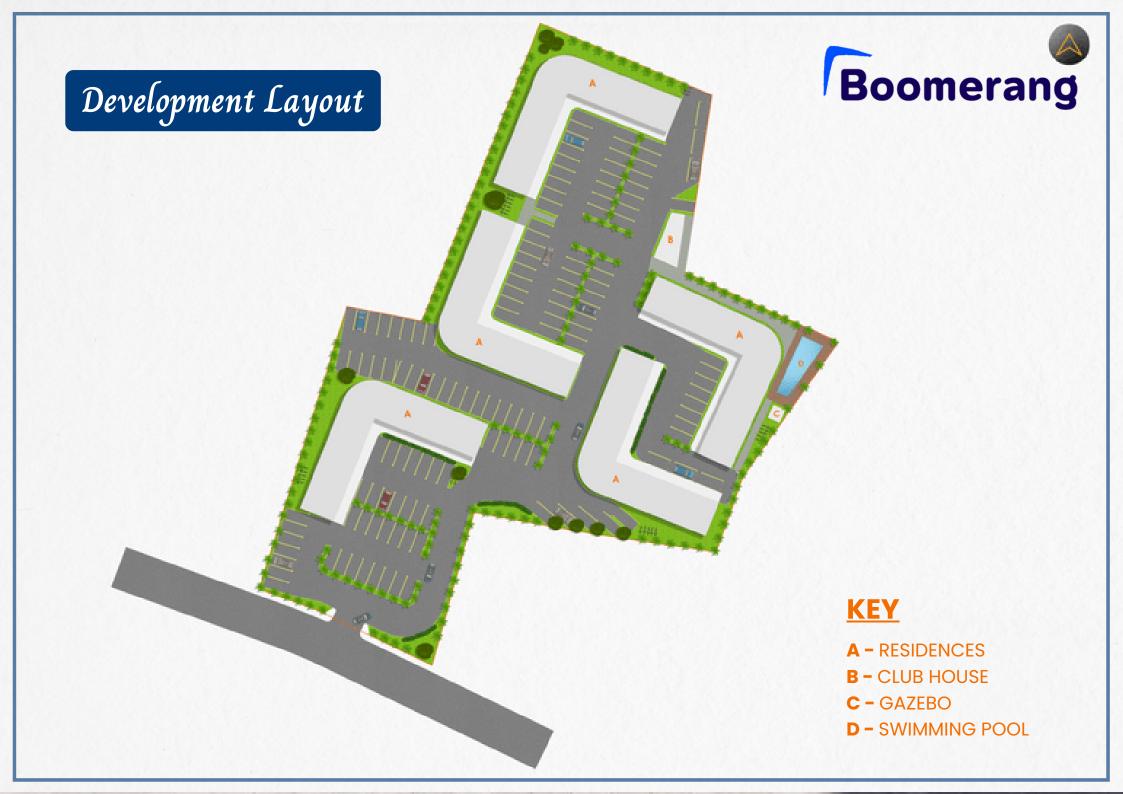

Boasting an array of sleek finishes and a thoughtful open-plan layout, the boomerang shape of each building allows for adequate light and air into the apartments for maximum cross-ventilation