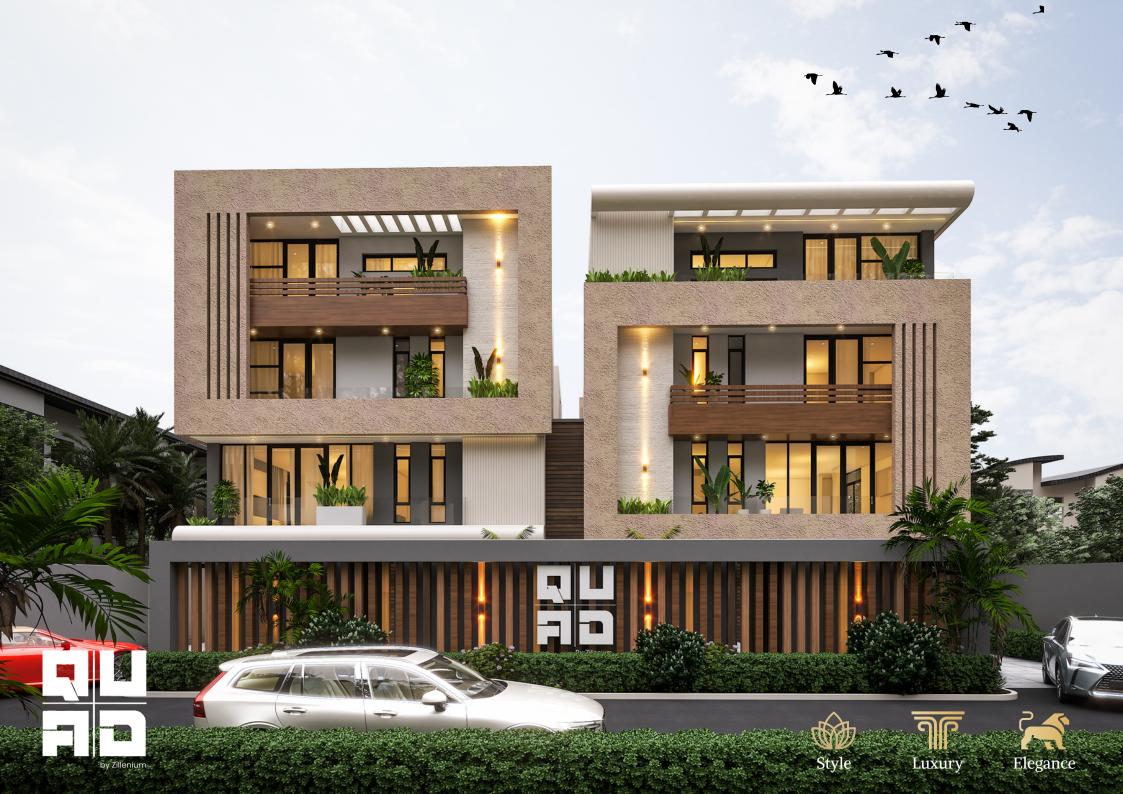

#### What?

QUAD by Zillenium is a captivating development that combines innovative design with contemporary finishing to give you unmatched comfort. Each house:

- Features two well-lit living rooms, four spacious bedrooms PLUS one study/Auxiliary room, a fully-fitted kitchen, and a separate dining room
- Contains two servant quarters; a maids room and a staff room all ensuite
- Has a separate entrance with ample parking
- Is approximately 450 sqm in size and on four levels with the option of an elevator

#### Where?

QUAD is strategically located in the highly sought after Oniru estate, Lagos.