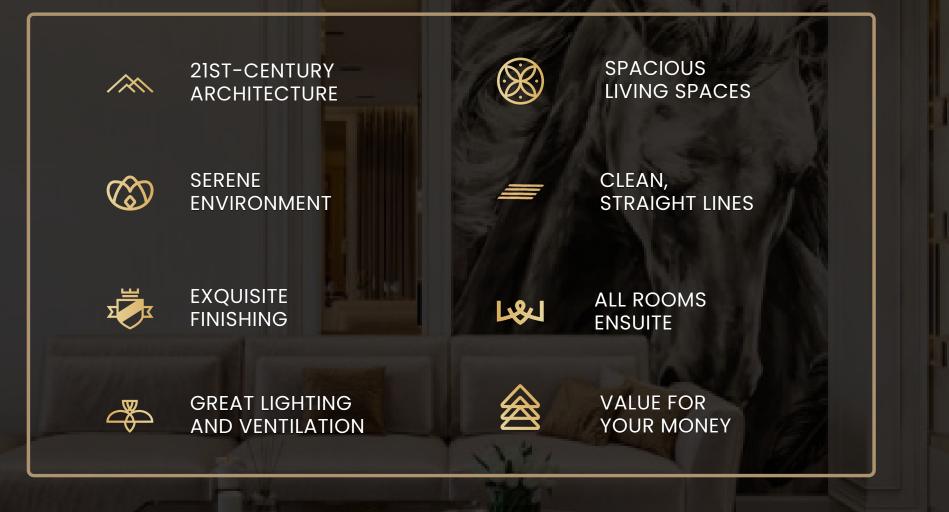

#### What?

QUAD by Zillenium is a captivating development that combines innovative design with contemporary finishing to give you unmatched comfort. Each house:

- Features two well-lit living rooms, four spacious bedrooms PLUS one study/Auxiliary room, a fully-fitted kitchen, and a separate dining room
- Contains two servant quarters; a maids room and a staff room all ensuite
- Has a separate entrance with ample parking
- Is approximately 450 sqm in size and on four levels with the option of an elevator