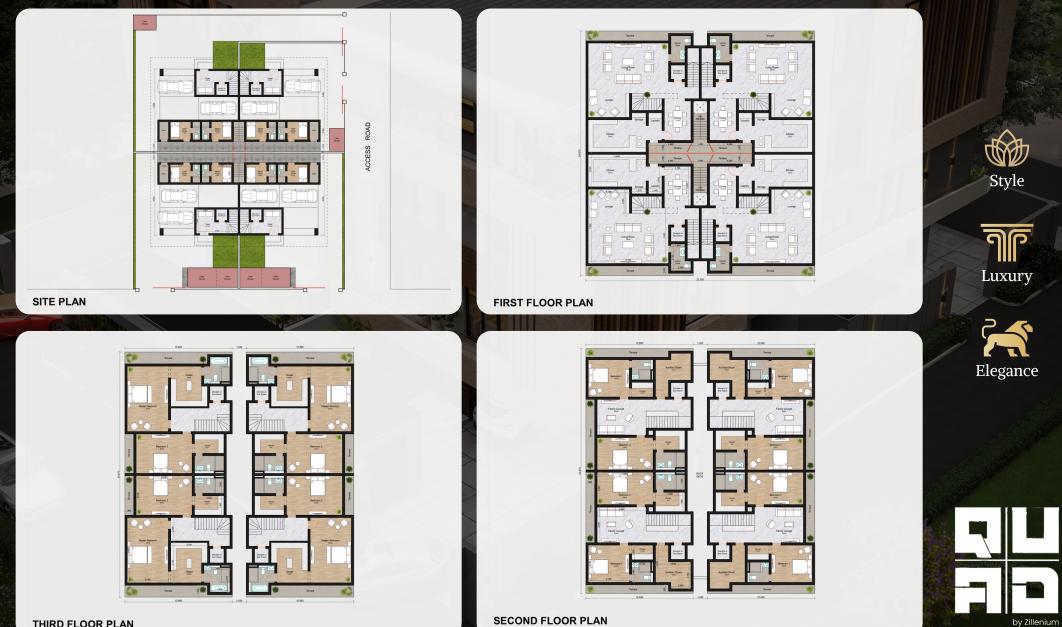

Detached Houses
- On 4 Quadrants







#### What?

QUAD by Zillenium is a captivating development that combines innovative design with contemporary finishing to give you unmatched comfort. Each house:

- Features two well-lit living rooms, four spacious bedrooms PLUS one study/Auxiliary room, a fully-fitted kitchen, and a separate dining room
- Contains two servant quarters; a maids room and a staff room all ensuite
- Has a separate entrance with ample parking
- Is approximately 450 sqm in size and on four levels with the option of an elevator

#### Where?

QUAD is strategically located in the highly sought after Oniru estate, Lagos.

#### By who?

by Zillenium

QUAD is developed by **ZILLENIU** M









### Buy into a world of True Elegance













## Brilliantly laid out spaces



THIRD FLOOR PLAN

SECOND FLOOR PLAN









# PREPARE TO FALL IN LOVEAT FIRST SIGHT

If you desire to have a taste of **unmatched comfort** combined with outstanding **luxury**, then QUAD was designed for you.