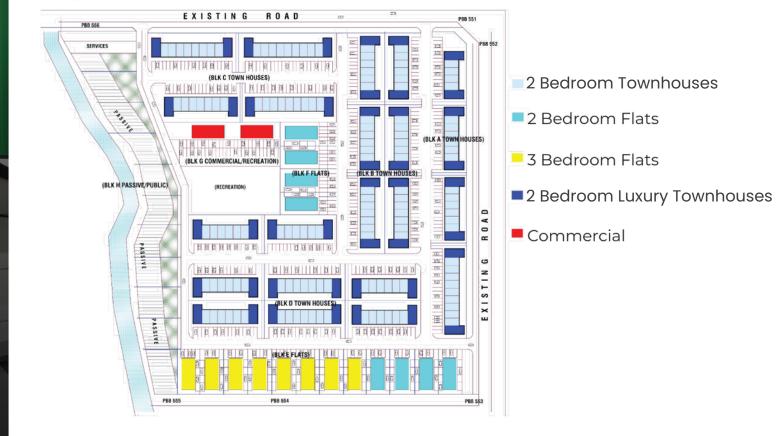

#### **Project Layout**

#### **Project Description**

Green City Isheri is a project that offers elegant apartments and houses built to refined design and construction standards. It is situated on 5.01 hectares of land, housing 286 varied units of housing: 2 bedroom apartments, 3-bedroom apartment, 2 bedroom townhouses and 2 bedroom luxury townhouses The estate has beautiful landscaping and natural vegetation with a calm flowing stream, all giving the estate the serene ambiance that makes for blissful living.